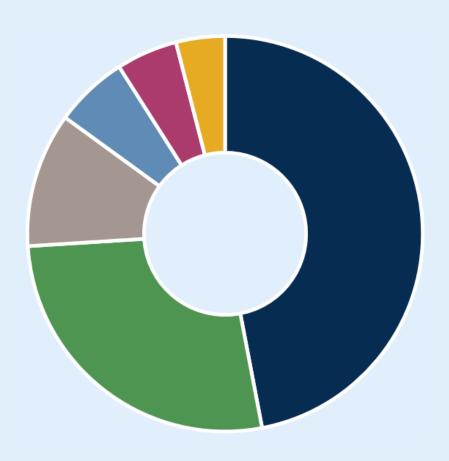

# Sources of Gift Income \$11.7 MILLION

Cash, Pledges & Pledge Payments

### 47% FOUNDATIONS

\$5,576,569 | 32 Donors

### 27% INDIVIDUALS

\$3,155,959 | 1,339 Donors

### 11% BOARD MEMBERS

\$1,240,414 | 78 Donors

### 06% PHYSICIANS

\$689,809 | 151 Donors

### 05% CORPORATIONS

\$586,685 | 147 Donors

### 04% EMPLOYEES

\$491,636 | 3,332 Donors